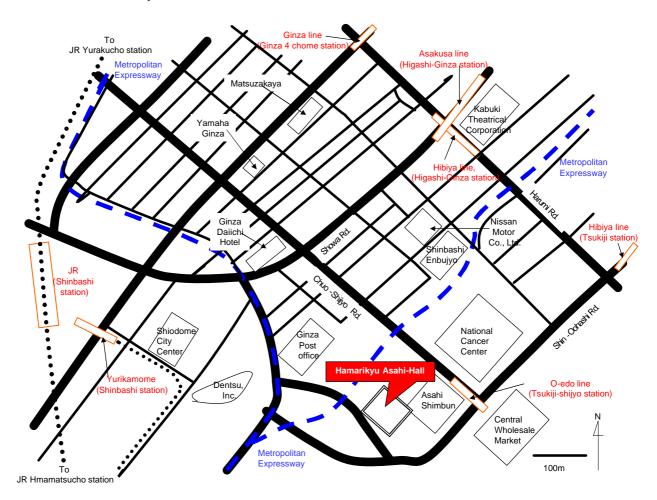

## Access to Hamarikyu Asahi-Hall

## 1) by Subway

Toei Subway "O-edo line" Tsukiji-Shijyo station (Exit A2) 0 min.

Tokyo Metro "Hibiya line" Higashi-Ginaza station (Exit no. 6) or Tsukiji station (Exit no.1 or 2) 7-8 min. walk

Toei Subway "Asakusa line" (Exit no. 6) 7-8 min. walk or Shinbashi station 15min walk JR Shinbashi station(Ginza Exit) 15min walk

## 2) by Taxi

To "Asahi Shinbunsha"

10 min. from Shinbashi station

10 min. from Hamamatsucho station

15 min. from Ginza station

20 min. from Tokyo station

Address: 5-3-2, Tsukiji, Chuo-ku, Tokyo, 104-8011

TEL: +81-3-5541-8710 FAX: +81-3-5541-8705